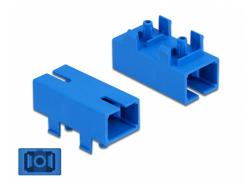

#### Description

This SC Simplex coupler by Delock can be attached to a PCB and connected to fiber optic connectors. The coupler enables a direct connection to the fiber optic cable.

#### Protection by dust cover

The coupling is equipped with an appropriate cap to protect the sleeve from dust and to keep it clean.

## Specification

- Connectors:
  - 1 x SC Simplex female >
- 1 x SC Simplex female
- For single-mode fiber
- Ceramic sleeve
- With dust cover
- Mounting on PCB
- Material: plastic
- Colour: blue
- Dimensions (LxWxH): ca. 27.4 x 14.6 x 12.8 mm