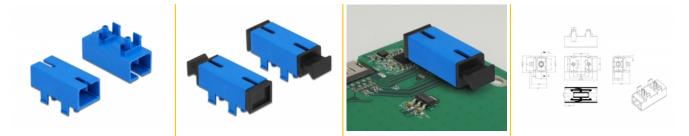

#### Description

This SC Simplex coupler by Delock can be attached to a PCB and connected to fiber optic connectors. The coupler enables a direct connection to the fiber optic cable.

#### Protection by dust cover

The coupling is equipped with an appropriate cap to protect the sleeve from dust and to keep it clean.

## Specification

- Connectors:
  - 1 x SC Simplex female >
- 1 x SC Simplex female
- For single-mode fiber
- Ceramic sleeve
- With dust cover
- Mounting on PCB
- Material: plastic
- Colour: blue
- Dimensions (LxWxH): ca. 27.4 x 14.6 x 12.8 mm