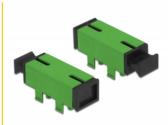

## **Description**

This SC Simplex coupler by Delock can be attached to a PCB and connected to fiber optic connectors. The coupler enables a direct connection to the fiber optic cable.

#### **Specification**

- Connectors:
  - 1 x SC Simplex female >
  - 1 x SC Simplex female
- For single-mode fiber
- · Ceramic sleeve
- · With dust cover
- · Mounting on PCB
- · Material: plastic
- · Colour: green
- Dimensions (LxWxH): ca. 27.4 x 14.6 x 12.8 mm