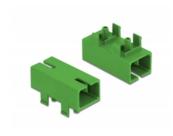

## **Description**

This SC Simplex coupler by Delock can be attached to a PCB and connected to fiber optic connectors. The coupler enables a direct connection to the fiber optic cable.

#### **Specification**

- Connectors:
  - 1 x SC Simplex female >
  - 1 x SC Simplex female
- For single-mode fiber
- · Ceramic sleeve
- · With dust cover
- · Mounting on PCB
- · Material: plastic
- · Colour: green
- Dimensions (LxWxH): ca. 27.4 x 14.6 x 12.8 mm