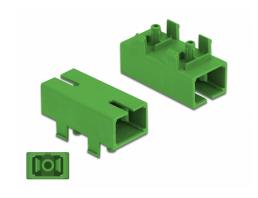

## **Description**

This SC Simplex coupler by Delock can be attached to a PCB and connected to fiber optic connectors. The coupler enables a direct connection to the fiber optic cable.

#### **Specification**

- Connectors:
  - 1 x SC Simplex female >
  - 1 x SC Simplex female
- For single-mode fiber
- · Ceramic sleeve
- · With dust cover
- · Mounting on PCB
- · Material: plastic
- · Colour: green
- Dimensions (LxWxH): ca. 27.4 x 14.6 x 12.8 mm