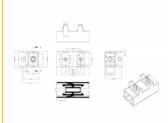

can be attached to a PCB and connected to fiber optic connectors. The coupler enables a direct connection to the fiber optic cable.

#### Protection by dust cover

The coupling is equipped with an appropriate cap to protect the sleeve from dust and to keep it clean.



#### Item no. 86932

EAN: 4043619869329 Country of origin: China Package: Zip poly bag

#### **Specification**

- Connectors:
  - 1 x SC Simplex female >
  - 1 x SC Simplex female
- For single-mode fiber
- · Ceramic sleeve
- · With dust cover
- · Mounting on PCB
- · Material: plastic
- · Colour: green
- Dimensions (LxWxH): ca. 27.4 x 14.6 x 12.8 mm

#### System requirements

- A free SC Simplex male port
- Suitable board for mounting the fiber optic coupling



# Package content

• Optic fiber coupler

## **Images**











## Interface

| Connector 1: | 1 x SC Simplex female |
|--------------|-----------------------|
| Connector 2: | 1 x SC Simplex female |

# **Physical characteristics**

| Material: | Plastic |
|-----------|---------|
| Length:   | 27.4 mm |
| Width:    | 14.6 mm |
| Height:   | 12.8 mm |
| Colour:   | green   |