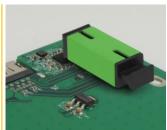

## **Description**

This SC Simplex coupler by Delock can be attached to a PCB and connected to fiber optic connectors. The coupler enables a direct connection to the fiber optic cable.

#### System requirements

- A free SC Simplex male port
- Suitable board for mounting the fiber optic coupling