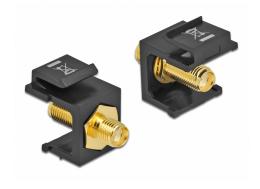

# Delock Keystone Module SMA female > SMA female black

#### **Description**

This module by Delock can be used to connect antenna cables. With its standardised dimensions it can be used for easy snap-in mounting in e.g. a Keystone patch panel, face plate or surface-mount box.

## **Specification**

• Connectors:

1 x SMA jack >

1 x SMA jack

• Impedance: 50 Ohm

• For Keystone ports with 19.2 x 14.9 mm

• Colour: black

• Length in front of the panel: ca. 7.1 mm