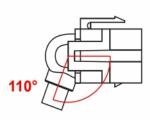

# Delock Keystone Module HDMI female 110° > HDMI female with cable black

#### **Description**

This module by Delock can be used to extend e.g. a HDMI cable. With its standardised dimensions it can be used for easy snap-in mounting in e.g. a Keystone patch panel, face plate or surface-mount box. The short, angled cable has a small mounting depth and allows a space-saving installation in hard to reach places in equipment or in cable ducts.