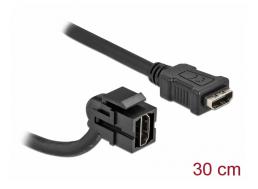

# Delock Keystone Module HDMI female 110° > HDMI female with cable black

#### **Technical details**

- Connectors:
  - 1 x HDMI-A female >
  - 1 x HDMI-A female
- Resolution up to 3840 x 2160 @ 30 Hz (depending on the system and the connected hardware)
- · Contacts gold-plated
- For Keystone ports with 19.2 x 14.9 mm
- · Colour: black
- Length incl. connectors: ca. 30 cm

# **Physical characteristics**

| Housing colour:               | black |
|-------------------------------|-------|
| Cable length incl. connector: | 30 cm |