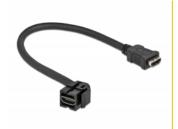

# Delock Keystone Module HDMI female 110° > HDMI female with cable black

#### **Description**

This module by Delock can be used to extend e.g. a HDMI cable. With its standardised dimensions it can be used for easy snap-in mounting in e.g. a Keystone patch panel, face plate or surface-mount box. The short, angled cable has a small mounting depth and allows a space-saving installation in hard to reach places in equipment or in cable ducts.

#### **Technical details**

- Connectors:
  - 1 x HDMI-A female >
  - 1 x HDMI-A female
- Resolution up to 3840 x 2160 @ 30 Hz (depending on the system and the connected hardware)
- · Contacts gold-plated
- For Keystone ports with 19.2 x 14.9 mm
- · Colour: black
- Length incl. connectors: ca. 30 cm