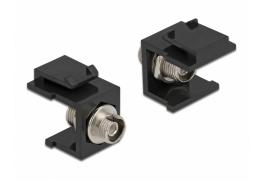

# **Delock Keystone Module FC Simplex female > female black**

## **Specification**

- Connector:
  - 1 x FC Simplex female >
  - 1 x FC Simplex female
- Zirconium ceramic for Single-Mode or Multi-Mode fiber
- With dust cover
- For Keystone ports with 19.2 x 14.9 mm
- · Colour: black
- Dimensions (LxWxH): ca. 24.0 x 16.5 x 21.8 mm
- Length in front of the panel: 4 mm