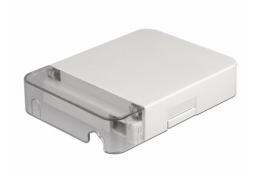

# Delock Optical Fiber Connection Box for wall mounting for 1 x SC Simplex or LC Duplex white

## **Description**

This fiber optical connection box by Delock can be used for wall mounting and can accommodate up to a SC Simplex or LC Duplex fiber optical coupling.

## **Specification**

- 1 slot for SC Simplex or LC Duplex coupling
- · Wall mounting:

2 x mounting holes

Mounting hole diameter: 7 mm Pitch of screw hole: ca. 80 mm

- Cover
- Colour: white / transparent
- Material: ABS
- Dimensions (LxWxH): ca. 116 x 86 x 23 mm