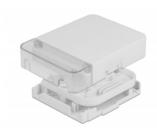

# Delock Optical Fiber Connection Box for wall mounting for 1 x SC Simplex or LC Duplex white

## **Description**

This fiber optical connection box by Delock can be used for wall mounting and can accommodate up to a SC Simplex or LC Duplex fiber optical coupling.

## **Specification**

- 1 slot for SC Simplex or LC Duplex coupling
- · Wall mounting:

2 x mounting holes

Mounting hole diameter: 7 mm Pitch of screw hole: ca. 80 mm

- Cover
- Colour: white / transparent
- Material: ABS
- Dimensions (LxWxH): ca. 116 x 86 x 23 mm