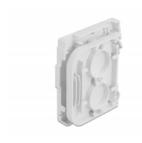

# Delock Optical Fiber Connection Box for wall mounting for 1 x SC Simplex or LC Duplex white

## **Description**

This fiber optical connection box by Delock can be used for wall mounting and can accommodate up to a SC Simplex or LC Duplex fiber optical coupling.

## **Specification**

- 1 slot for SC Simplex or LC Duplex coupling
- · Wall mounting:

2 x mounting holes

Mounting hole diameter: 7 mm Pitch of screw hole: ca. 80 mm

- Cover
- Colour: white / transparent
- Material: ABS
- Dimensions (LxWxH): ca. 116 x 86 x 23 mm