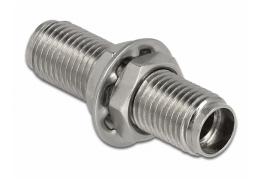

# Delock Optical Fiber Coupler SMA 905 Simplex female to SMA 905 Simplex female metal

#### Description

With this SMA Simplex coupling by Delock, two SMA 905 patch cable can be easily connected to each other.

#### Protection by dust cover

The coupling is equipped with an appropriate cap to protect the sleeve from dust and to keep it clean.

## **Specification**

- Connectors:
  - 1 x SMA 905 Simplex female >
  - 1 x SMA 905 Simplex female
- For single-mode fiber
- · Ceramic sleeve
- · With dust cover
- Operating temperature: -40 °C ~ 85 °C
- · Material: metal
- Dimensions (LxWxH): ca. 28 x 10 x 8 mm