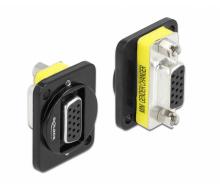

# **Delock D-Type Module VGA 15 pin female to female**

## **Specification**

• Connectors:

external: 1 x VGA 15 pin female > internal: 1 x VGA 15 pin female

Material: plasticColour: black

• For D-type ports with 24 x 19 mm

• Panel cut-out (diameter): ca. 24 mm

• Two mounting holes for screw fastening

### Interface

| External: | 1 x VGA 15 pin female |
|-----------|-----------------------|
| Internal: | 1 x VGA 15 pin female |