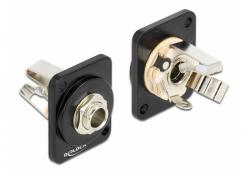

# Delock D-Type Module 6.35 mm 3 pin stereo jack to solder connector

#### Description

This module by Delock can be mounted e.g. in panels or cases with Dtype openings for XLR jacks.

This makes it ideal for integrating analogue equipment into professional audio systems.

#### **Technical details**

- Connectors: external: 1 x 6.35 mm stereo jack > internal: 3 x solder connection
- Material: zinc die cast
- Colour: black
- For D-type ports with 24 x 19 mm
- Panel cut-out (diameter): ca. 24 mm
- Two mounting holes for screw fastening
- Dimensions (LxWxH): ca. 31.5 x 25.2 x 31.4 mm

#### General

| Mounting type: | D-Type |
|----------------|--------|
| Interface      |        |

| External: | 1 x 6.35 mm 3 pin stereo jack female |
|-----------|--------------------------------------|
| Internal: | 3 x solder connection                |

## **Physical characteristics**

| Housing material: | zinc die cast |
|-------------------|---------------|
| Length:           | 31.50 mm      |
| Width:            | 25.2 mm       |
| Height:           | 31.40 mm      |
| Colour:           | black         |