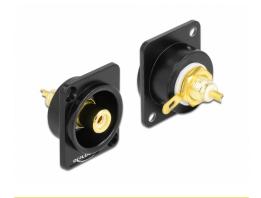

# **Delock D-Type Module RCA female to solder connector**

#### **Description**

This module by Delock can be mounted e.g. in panels or cases with Dtype openings for XLR jacks.

This makes it ideal for integrating analogue equipment into professional audio systems.

#### **Specification**

Connectors:

external: 1 x RCA female > internal: 2 x solder connection

• Material: zinc die cast

· Colour: black

• For D-type ports with 24 x 19 mm

• Panel cut-out (diameter): ca. 24 mm

· Two mounting holes for screw fastening

• Dimensions (LxWxH): ca. 28.4 x 25.6 x 30.8 mm