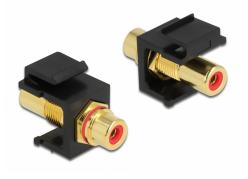

# Delock Keystone Module RCA female > RCA female gold plated red / black

# Specification

- Connectors:
  - 1 x RCA female >
- 1 x RCA female
- Marking: red
- Connector finishing: brass gold plated
- Length in front of the panel: ca. 9.5 mm
- For Keystone ports with 19.2 x 14.9 mm
- Housing colour: black
- Dimensions (LxWxH): ca. 33.2 x 16.3 x 22.3 mm