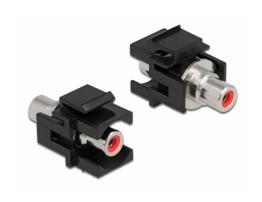

# Delock Keystone Module RCA female > RCA female red / black

## **Specification**

- Connectors:
  - 1 x RCA female >
  - 1 x RCA female
- · Marking: red
- Flush mount to the front panel
- For Keystone ports with 19.2 x 14.9 mm
- Housing colour: black
- Dimensions (LxWxH): ca. 33.2 x 18.0 x 22.3 mm