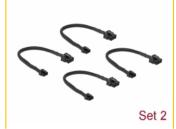

## **Specification**

• Connectors:

Set 1: 1 x PCIe 8 pin Molex Micro-Fit > Dual 6 pin Set 2: 4 x PCIe 8 pin Molex Micro-Fit > 6 + 2 pin Set 3: 1 x PCIe 6 pin Molex Micro-Fit > 6 pin

• Maximum output current: 4 A

Voltage: max. 300 VCable gauge: 22 AWG

Colour: blackWith nylon braid

• Length incl. connectors:

Set 1: ca. 25.3 cm, ca. 13,7 cm

Set 2: ca. 27.8 cm Set 3: ca. 22.7 cm

## Package content

- 1 x 8 pin Molex Micro-Fit to dual 6 pin power cable
- 4 x 8 pin Molex Micro-Fit to 8 pin power cable
- 1 x 6 pin Molex Micro-Fit to 6 pin power cable