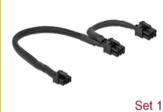

## **Specification**

• Connectors:

Set 1: 1 x PCIe 8 pin Molex Micro-Fit > Dual 6 pin Set 2: 4 x PCIe 8 pin Molex Micro-Fit > 6 + 2 pin Set 3: 1 x PCIe 6 pin Molex Micro-Fit > 6 pin

• Maximum output current: 4 A

Voltage: max. 300 VCable gauge: 22 AWG

Colour: blackWith nylon braid

• Length incl. connectors:

Set 1: ca. 25.3 cm, ca. 13,7 cm

Set 2: ca. 27.8 cm Set 3: ca. 22.7 cm

## Package content

- 1 x 8 pin Molex Micro-Fit to dual 6 pin power cable
- 4 x 8 pin Molex Micro-Fit to 8 pin power cable
- 1 x 6 pin Molex Micro-Fit to 6 pin power cable