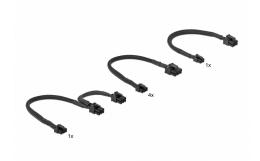

### **Description**

The power cable set by Delock enables the connection of graphics cards and PCI Express devices to a Mac Pro. The set includes four 8 pin Molex Micro-Fit to 8 pin power cables, one 8 pin Molex Micro-Fit to dual 6 pin power cable and one 6 pin Molex Micro-Fit to 6 pin power cable.

## **Specification**

• Connectors:

Set 1: 1 x PCIe 8 pin Molex Micro-Fit > Dual 6 pin Set 2: 4 x PCIe 8 pin Molex Micro-Fit > 6 + 2 pin Set 3: 1 x PCIe 6 pin Molex Micro-Fit > 6 pin

• Maximum output current: 4 A

## Package content

- 1 x 8 pin Molex Micro-Fit to dual 6 pin power cable
- 4 x 8 pin Molex Micro-Fit to 8 pin power cable
- 1 x 6 pin Molex Micro-Fit to 6 pin power cable