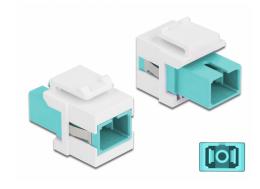

# Delock Keystone Module SC Simplex female to SC Simplex female aqua / white

#### **Specification**

- Connectors:
  - 1 x SC Simplex female >
  - 1 x SC Simplex female
- · Colour: agua
- · For multi-mode fiber
- Insertion loss < 0.3 dB
- · With dust cover
- For Keystone ports with 19.2 x 14.9 mm
- · Housing colour: white
- Dimensions (LxWxH): ca. 27.4 x 16.5 x 21.9 mm