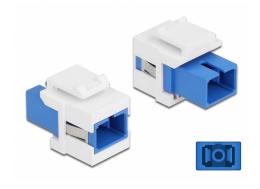

# Delock Keystone Module SC Simplex female to SC Simplex female blue / white

# **Specification**

- Connectors:
  - 1 x SC Simplex female >
  - 1 x SC Simplex female
- · Colour: blue
- For single-mode fiber
- Insertion loss < 0.2 dB
- · With dust cover
- For Keystone ports with 19.2 x 14.9 mm
- · Housing colour: white
- Dimensions (LxWxH): ca. 27.4 x 16.5 x 21.9 mm

## Interface

| Connector 1: | 1 x SC Simplex female |
|--------------|-----------------------|
| Connector 2: | 1 x SC Simplex female |

# **Physical characteristics**

| Housing colour: | white   |
|-----------------|---------|
| Length:         | 27.4 mm |
| Width:          | 16.5 mm |
| Height:         | 21.9 mm |
| Colour:         | blue    |