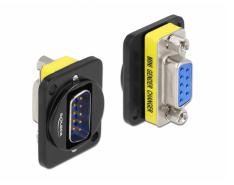

#### Description

This module by Delock can be mounted e.g. in panels or cases with Dtype openings for XLR jacks. This makes it ideal for integrating digital equipment into professional audio systems.

Item no. 86704

### **Specification**

- Connectors: external: 1 x serial DB9 male internal: 1 x serial DB9 female with nuts
- Material: zinc die cast
- Colour: black
- For D-type ports with 31 x 25 mm
- Panel cut-out (WxH): ca. 20 x 11 mm
- Two mounting holes for screw fastening
- Dimensions (LxWxH): ca. 31 x 25 x 18 mm