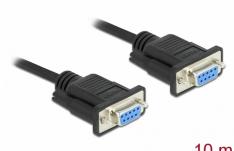

# Delock Serial Cable RS-232 D-Sub9 female to female null modem with narrow plug housing 10 m

10 m

### **Specification**

- Connectors:
  - 1 x serial D-Sub9 female with screws >
  - 1 x serial D-Sub9 female with screws
- Cable gauge: 28 AWG
- · Full handshaking cable
- Pin assignment: 1+6 4, 2 3, 3 2, 4 1+6, 5 5, 7 8, 8 7, shielded
- · Colour: black • Insulator: PVC
- Screw type: #4-40 UNC
- Cable diameter: ca. 5 mm
- Cable length incl. connectors: ca. 10 m