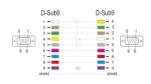

### **Specification**

- Connectors:
  - 1 x serial D-Sub9 female with screws >
  - 1 x serial D-Sub9 female with screws
- Cable gauge: 28 AWG
- · Full handshaking cable
- Pin assignment: 1+6 4, 2 3, 3 2, 4 1+6, 5 5, 7 8, 8 7, shielded
- · Colour: black • Insulator: PVC
- Screw type: #4-40 UNC
- Cable diameter: ca. 5 mm
- Cable length incl. connectors: ca. 10 m