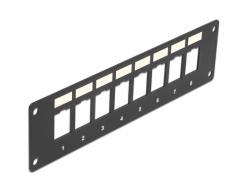

## **Description**

This panel by Delock can be mounted e.g. in enclosures or cases. With its standardized dimensions, it is suitable for easy snap-in mounting of 8 Keystone modules.

## **Specification**

- 8 Keystone ports 19.2 x 14.9 mm
- Integrated name plate
- Pitch of screw hole: ca. 175 x 37 mm
- Material: metalColour: black
- Dimensions (LxWxH): ca. 185.0 x 50.0 x 1.6 mm