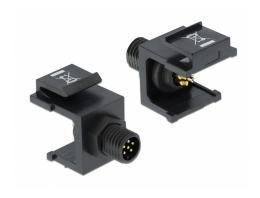

# Delock Keystone Module M8 male 6 pin solder connection black

#### **Description**

This Keystone M8 module by Delock can be installed in e.g. a housing or device to connect various sensors or actuators.

With its standardised dimensions the module can be used for easy snap-in mounting in

### **Specification**

• Connectors:

external: 1 x M8 plug

internal: 6 x solder connection

• Screw type: M8 x 1.0

Power rating: 60 V / 5 A

• For Keystone ports with 19.2 x 14.9 mm

• Length in front of the panel: ca. 9.3 mm

#### Interface

| External: | 1 x M8 male           |
|-----------|-----------------------|
| Internal: | 6 x solder connection |