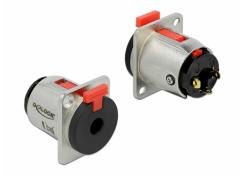

## Description

This module by Delock can be mounted e.g. in panels or cases with Dtype openings for XLR jacks.

This makes it ideal for integrating analogue equipment into professional audio systems.

Item no. 86534

# Specification

Connectors:
external:

1 x 6.35 mm 3 pin stereo jack female internal:

- 3 x solder connection
- Locking system
- Material: zinc die cast
- Colour: silver
- For D-type ports with 24 x 19 mm
- Panel cut-out (diameter): ca. 24 mm
- Two mounting holes for screw fastening
- Dimensions (LxWxH): ca. 36 x 26 x 31 mm