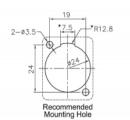

# Specification

Connectors:
external:

1 x 6.35 mm 3 pin stereo jack female internal:

- 3 x solder connection
- Locking system
- Material: zinc die cast
- Colour: silver
- For D-type ports with 24 x 19 mm
- Panel cut-out (diameter): ca. 24 mm
- Two mounting holes for screw fastening
- Dimensions (LxWxH): ca. 36 x 26 x 31 mm