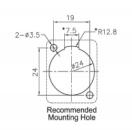

### **Specification**

- Connectors:
  - external:
  - 1 x 6.35 mm 3 pin stereo jack female >
  - internal:
  - 1 x 6.35 mm 3 pin stereo jack female
- · Locking system
- · Material: zinc die cast
- · Colour: silver
- For D-type ports with 24 x 19 mm
- Panel cut-out (diameter): ca. 24 mm
- · Two mounting holes for screw fastening
- Dimensions (LxWxH): ca. 89 x 26 x 31 mm