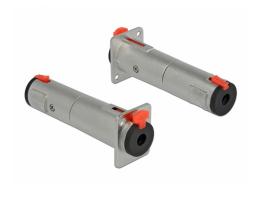

#### **Description**

This module by Delock can be mounted e.g. in panels or cases with Dtype openings for XLR jacks.

This makes it ideal for integrating analogue equipment into professional audio systems.

### **Specification**

- Connectors:
  - external:
  - 1 x 6.35 mm 3 pin stereo jack female >
  - internal:
  - 1 x 6.35 mm 3 pin stereo jack female
- · Locking system
- · Material: zinc die cast
- · Colour: silver
- For D-type ports with 24 x 19 mm
- Panel cut-out (diameter): ca. 24 mm
- · Two mounting holes for screw fastening
- Dimensions (LxWxH): ca. 89 x 26 x 31 mm