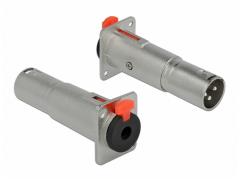

## Description

This module by Delock can be mounted e.g. in panels or cases with Dtype openings for XLR jacks.

This makes it ideal for integrating analogue equipment into professional audio systems.

Item no. 86532

# **Specification**

Connectors: external: 1 x 6.35 mm 3 pin stereo jack female > internal:

1 x XLR plug

- Locking system
- Material: zinc die cast
- Colour: silver
- For D-type ports with 24 x 19 mm
- Panel cut-out (diameter): ca. 24 mm
- Two mounting holes for screw fastening
- Dimensions (LxWxH): ca. 76 x 26 x 31 mm

#### General

| Mounting type: | D-Туре |
|----------------|--------|
| Interface      |        |

| External: | 1 x 6.35 mm 3 pin stereo jack female |
|-----------|--------------------------------------|
| Internal: | 1 x XLR Male                         |