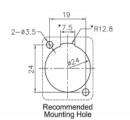

# **Specification**

Connectors: external: 1 x 6.35 mm 3 pin stereo jack female > internal:

1 x XLR plug

- Locking system
- Material: zinc die cast
- Colour: silver
- For D-type ports with 24 x 19 mm
- Panel cut-out (diameter): ca. 24 mm
- Two mounting holes for screw fastening
- Dimensions (LxWxH): ca. 76 x 26 x 31 mm