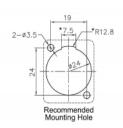

## **Specification**

- Connectors:
  - external:
  - 1 x XLR plug >
  - internal:
  - 1 x 6.35 mm 3 pin stereo jack female
- · Locking system
- · Material: zinc die cast
- · Colour: silver
- For D-type ports with 24 x 19 mm
- Panel cut-out (diameter): ca. 24 mm
- · Two mounting holes for screw fastening
- Dimensions (LxWxH): ca. 79 x 26 x 31 mm