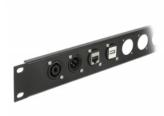

## **Description**

This module by Delock can be mounted e.g. in panels or cases with Dtype openings for XLR jacks.

This makes it ideal for integrating analogue equipment into professional audio systems.