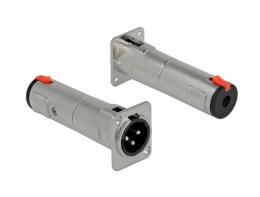

## **Description**

This module by Delock can be mounted e.g. in panels or cases with Dtype openings for XLR jacks.

This makes it ideal for integrating analogue equipment into professional audio systems.

## **Specification**

- Connectors:
  - external:
  - 1 x XLR plug >
  - internal:
  - 1 x 6.35 mm 3 pin stereo jack female
- · Locking system
- · Material: zinc die cast
- · Colour: silver
- For D-type ports with 24 x 19 mm
- Panel cut-out (diameter): ca. 24 mm
- · Two mounting holes for screw fastening
- Dimensions (LxWxH): ca. 79 x 26 x 31 mm

### Interface

| External: | 1 x XLR Male                         |
|-----------|--------------------------------------|
| Internal: | 1 x 6.35 mm 3 pin stereo jack female |

## **Physical characteristics**

| Housing material: | zinc die cast |
|-------------------|---------------|
| Length:           | 79 mm         |
| Width:            | 26 mm         |
| Height:           | 31 mm         |
| Colour:           | silver        |