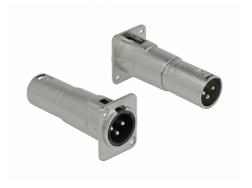

# **Delock D-Type Module XLR plug to XLR plug**

#### **Description**

This module by Delock can be mounted e.g. in panels or cases with Dtype openings for XLR jacks.

This makes it ideal for integrating analogue equipment into professional audio systems.

## **Specification**

- Connectors:
  - external:
  - 1 x XLR plug >
  - internal:
  - 1 x XLR plug
- · Locking system
- Material: zinc die cast
- · Colour: silver
- For D-type ports with 24 x 19 mm
- Panel cut-out (diameter): ca. 24 mm
- · Two mounting holes for screw fastening
- Dimensions (LxWxH): ca. 67 x 26 x 31 mm