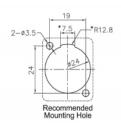

## **Specification**

- Connectors:
  - external:
  - 1 x XLR plug >
  - internal:
  - 1 x XLR plug
- · Locking system
- Material: zinc die cast
- · Colour: silver
- For D-type ports with 24 x 19 mm
- Panel cut-out (diameter): ca. 24 mm
- · Two mounting holes for screw fastening
- Dimensions (LxWxH): ca. 67 x 26 x 31 mm