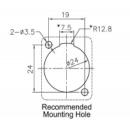

### **Specification**

- Connectors: external: 1 x XLR plug > internal: 1 x XLR jack
- · Locking system
- Material: zinc die cast
- Colour: silver
- For D-type ports with 24 x 19 mm
- Panel cut-out (diameter): ca. 24 mm
- Two mounting holes for screw fastening
- Dimensions (LxWxH): ca. 70 x 26 x 31 mm