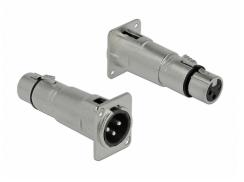

# **Delock D-Type Module XLR plug to XLR jack**

#### Description

This module by Delock can be mounted e.g. in panels or cases with Dtype openings for XLR jacks.

This makes it ideal for integrating analogue equipment into professional audio systems.

Item no. 86528

### **Specification**

- Connectors: external: 1 x XLR plug > internal: 1 x XLR jack
- · Locking system
- Material: zinc die cast
- Colour: silver
- For D-type ports with 24 x 19 mm
- Panel cut-out (diameter): ca. 24 mm
- Two mounting holes for screw fastening
- Dimensions (LxWxH): ca. 70 x 26 x 31 mm