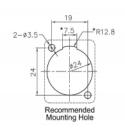

## **Specification**

- Connectors:
  - external:
  - 1 x XLR jack >
  - internal:
  - 1 x 6.35 mm 3 pin stereo jack female
- · Locking system
- · Material: zinc die cast
- · Colour: silver
- For D-type ports with 24 x 19 mm
- Panel cut-out (diameter): ca. 24 mm
- · Two mounting holes for screw fastening
- Dimensions (LxWxH): ca. 79 x 26 x 31 mm