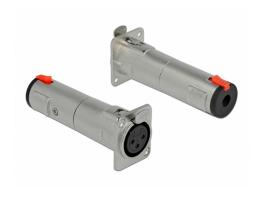

# Delock D-Type Module XLR jack to 6.35 mm 3 pin stereo jack female

## **Specification**

- Connectors:
  - external:
  - 1 x XLR jack >
  - internal:
  - 1 x 6.35 mm 3 pin stereo jack female
- · Locking system
- · Material: zinc die cast
- · Colour: silver
- For D-type ports with 24 x 19 mm
- Panel cut-out (diameter): ca. 24 mm
- · Two mounting holes for screw fastening
- Dimensions (LxWxH): ca. 79 x 26 x 31 mm

## Interface

| External: | 1 x XLR jack                         |
|-----------|--------------------------------------|
| Internal: | 1 x 6.35 mm 3 pin stereo jack female |