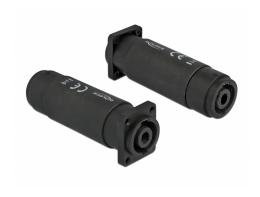

# Delock D-Type Module Speaker Twist female to Speaker Twist female

## **Description**

This module by Delock can be mounted e.g. in panels or cases with Dtype openings for XLR jacks.

This makes it ideal for integrating analogue equipment into professional audio systems.

### **Specification**

- Connectors:
  - external:
  - 1 x Speaker Twist jack >
  - internal:
  - 1 x Speaker Twist jack
- · Locking system
- · Material: plastic
- · Colour: black
- For D-type ports with 24 x 19 mm
- Panel cut-out (diameter): ca. 24 mm
- Four mounting holes for screw fastening
- Dimensions (LxWxH): ca. 88 x 26 x 31 mm