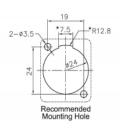

### **Specification**

- Connectors:
  - external:
  - 1 x Speaker Twist jack >
  - internal:
  - 1 x Speaker Twist jack
- · Locking system
- · Material: plastic
- · Colour: black
- For D-type ports with 24 x 19 mm
- Panel cut-out (diameter): ca. 24 mm
- Four mounting holes for screw fastening
- Dimensions (LxWxH): ca. 88 x 26 x 31 mm