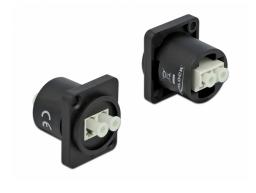

# **Delock D-Type Module LC Duplex female to LC Duplex female**

### **Description**

This module by Delock can be mounted e.g. in panels or cases with Dtype openings for XLR jacks.

This makes it ideal for integrating digital equipment into professional audio systems.

## **Specification**

- Connectors:
  - external:
  - 1 x LC Duplex female >
  - internal:
  - 1 x LC Duplex female
- · Locking system
- · Material: plastic
- · Colour: black
- For D-type ports with 24 x 19 mm
- Panel cut-out (diameter): ca. 24 mm
- Two mounting holes for screw fastening
- Dimensions (LxWxH): ca. 27 x 26 x 31 mm