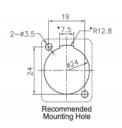

## **Specification**

- Connectors:
  - external:
  - 1 x LC Duplex female >
  - internal:
  - 1 x LC Duplex female
- · Locking system
- · Material: plastic
- · Colour: black
- For D-type ports with 24 x 19 mm
- Panel cut-out (diameter): ca. 24 mm
- Two mounting holes for screw fastening
- Dimensions (LxWxH): ca. 27 x 26 x 31 mm