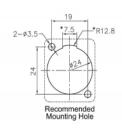

### **Specification**

• Connectors:

external:

1 x XLR jack >

internal:

3 x solder connection

- · Locking system
- Material: zinc die cast
- · Colour: black
- For D-type ports with 24 x 19 mm
- Panel cut-out (diameter): ca. 24 mm
- · Two mounting holes for screw fastening
- Dimensions (LxWxH): ca. 27 x 26 x 31 mm