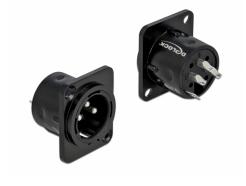

# **Delock D-Type Module XLR plug to solder connector**

### **Description**

This module by Delock can be mounted e.g. in panels or cases with Dtype openings for XLR jacks.

This makes it ideal for integrating analogue equipment into professional audio systems.

### **Specification**

• Connectors:

external:

1 x XLR jack >

internal:

3 x solder connection

- · Locking system
- Material: zinc die cast
- · Colour: black
- For D-type ports with 24 x 19 mm
- Panel cut-out (diameter): ca. 24 mm
- · Two mounting holes for screw fastening
- Dimensions (LxWxH): ca. 27 x 26 x 31 mm

#### Interface

| External: | 1 x XLR Male          |
|-----------|-----------------------|
| Internal: | 3 x solder connection |

## **Physical characteristics**

| Housing material: | zinc die cast |
|-------------------|---------------|
| Length:           | 27 mm         |
| Width:            | 26 mm         |
| Height:           | 31 mm         |
| Colour:           | black         |