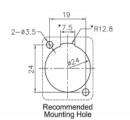

## **Specification**

- Connectors: external: 1 x XLR jack > internal: 3 x solder connection
- · Locking system
- Material: zinc die cast
- Colour: black
- For D-type ports with 24 x 19 mm
- Panel cut-out (diameter): ca. 24 mm
- Two mounting holes for screw fastening
- Dimensions (LxWxH): ca. 27 x 26 x 31 mm