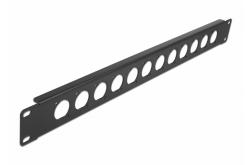

# **Delock 19" D-Type Patch Panel 12 Port black**

#### **Description**

This patch panel by Delock can be mounted in a 19" rack. With its standardized dimensions, it is suitable for easy mounting of 12 D-type modules.

Item no. 86500

EAN: 4043619865000 Country of origin: China Package: White Box

### **Specification**

- 12 D-type ports 24 x 19 mm
- For mounting in 19" racks, 1U
- · Material: metal
- · Colour: black
- Dimensions (LxWxH): ca. 483.0 x 44.5 x 12.5 mm