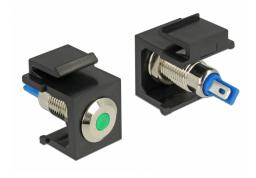

# Delock Keystone LED green 6 V flat, black

### Description

This Keystone LED by Delock can be installed in e.g. a housing or device, to indicate different operating states.

With its standardised dimensions it can be used for easy snap-in mounting in e.g. a Keystone patch panel, face plate or surface-mount box.

# **Specification**

• Connectors:

internal: 2 x solder connection

- Operating voltage / current: 6 V DC / 30 mA
- For Keystone ports with 19.2 x 14.9 mm
- LED colour: green
- Length in front of the panel: ca. 1.5 mm
- · Housing colour: black
- Dimensions (LxWxH): ca. 27.3 x 16.3 x 22.3 mm