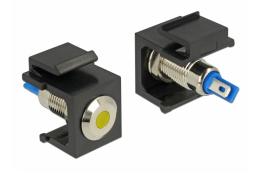

# Delock Keystone LED yellow 6 V flat, black

#### Description

This Keystone LED by Delock can be installed in e.g. a housing or device, to indicate different operating states.

With its standardised dimensions it can be used for easy snap-in mounting in e.g. a Keystone patch panel, face plate or surface-mount box.

## **Specification**

• Connectors:

internal: 2 x solder connection

- Operating voltage / current: 6 V DC / 30 mA
- For Keystone ports with 19.2 x 14.9 mm
- · LED colour: yellow
- Length in front of the panel: ca. 1.5 mm
- Housing colour: black
- Dimensions (LxWxH): ca. 27.3 x 16.3 x 22.3 mm