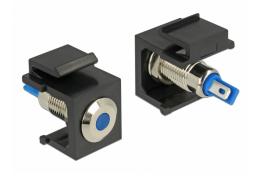

# Delock Keystone LED blue 6 V flat, black

### Description

This Keystone LED by Delock can be installed in e.g. a housing or device, to indicate different operating states.

With its standardised dimensions it can be used for easy snap-in mounting in e.g. a Keystone patch panel, face plate or surface-mount box.

# **Specification**

• Connectors:

internal: 2 x solder connection

• Operating voltage / current: 6 V DC / 30 mA

• For Keystone ports with 19.2 x 14.9 mm

• LED colour: blue

• Length in front of the panel: ca. 1.5 mm

• Housing colour: black

• Dimensions (LxWxH): ca. 27.3 x 16.3 x 22.3 mm

# **Physical characteristics**

| Housing colour: | black   |
|-----------------|---------|
| Length:         | 27.3 mm |
| Width:          | 16.3 mm |
| Height:         | 22.3 mm |
| LED colour:     | blue    |