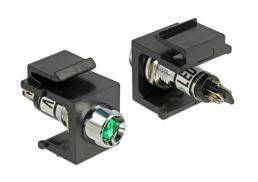

# Delock Keystone LED green 6 V, black

### Description

This Keystone LED by Delock can be installed in e.g. a housing or device, to indicate different operating states.

With its standardised dimensions it can be used for easy snap-in mounting in e.g. a Keystone patch panel, face plate or surface-mount box.

# **Specification**

• Connectors:

internal: 2 x solder connection

- Operating voltage / current: 6 V DC / 30 mA
- For Keystone ports with 19.2 x 14.9 mm
- LED colour: green
- Length in front of the panel: ca. 5.0 mm
- · Housing colour: black
- Dimensions (LxWxH): ca. 29.0 x 16.3 x 22.3 mm