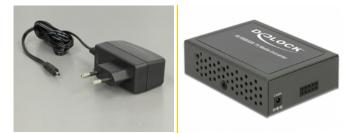

## Power supply specification

- Wall power supply
- Input: AC 100  $\sim$  240 V / 50  $\sim$  60 Hz / 0.5 A
- Output: 3.3 V / 2.0 A
- Ground outside, plus inside
- Dimensions: inside: ø ca.0.75 mm outside: ø ca. 2.4 mm length: ca. 8.2 mm

### Package content

- Media Converter
- Power supply
- User manual