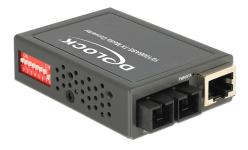

# Delock Media Converter 100Base-FX SC SM 1310 nm 30 km compact

#### Description

This Delock Fast Ethernet Media Converter can be used to expand a network with an optical fiber interface. The compact dimensions allow a space-saving installation.

# Specification

- Connector: SC Duplex connector for 100Base-FX RJ45 connector for 10/100Base-T
- For Single-Mode-Fiber, 1310 nm wavelength
- Distance up to 30 km with 9/125  $\mu m$  fiber
- Transmission rate up to 100 Mb/s
- 5 LEDs for status monitoring
- DIP-switch for configuration of LFP (Link Fault Pass Through), Half- or Full-Duplex, 10/100 Mb/s mode
- Power supply with 3.3 V included
- Operating temperature: 0° ~ 50° C
- Storage temperature: 20° ~ 60° C
- Relative humidity: 5 ~ 90 % (not condensing)
- Robust metal housing
- Power consumption: 1.9 W
- Dimensions (LxWxH): ca. 74 x 51 x 20 mm