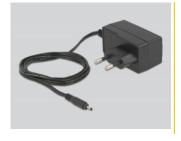

## Power supply specification

- · Wall power supply
- Input: AC 100 ~ 240 V / 50 ~ 60 Hz / 0.2 A
- Output: 3.3 V / 1.5 A
- Ground outside, plus inside
- Dimensions:

inside: ø ca.0.75 mm outside: ø ca. 2.4 mm length: ca. 8.2 mm