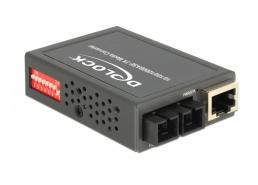

# Delock Media Converter 1000Base-SX SC MM 850 nm 550 m compact

### **Description**

This Delock Gigabit Ethernet Media Converter can be used to expand your network by an optical fiber interface. The compact dimensions allow a space-saving installation.

#### **Specification**

• Connector:

SC Duplex connector for 1000Base-SX RJ45 connector for 10/100/1000Base-T

- For Multi-Mode-Fiber, 850 nm wavelength
- Distance up to 550 m with 50/125 μm fiber
- Transmission rate up to 1 Gb/s
- 5 LEDs for status monitoring
- DIP-switch for configuration of LFP (Link Fault Pass Through),
  Half- or Full-Duplex, 10/100/1000 Mb/s mode
- Power supply with 3.3 V included
- Operating temperature: 0° ~ 50° C
- Storage temperature: 20° ~ 60° C
- Relative humidity: 5 ~ 90 % (not condensing)
- · Robust metal housing
- Power consumption: 2.3 W
- Dimensions (LxWxH): ca. 74 x 51 x 20 mm