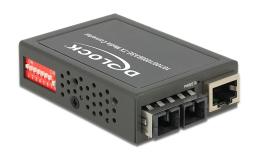

# Delock Media Converter 1000Base-LX SC SM 1310 nm 10 km compact

### **Description**

This Delock Gigabit Ethernet Media Converter can be used to expand your network by an optical fiber interface. The compact dimensions allow a space-saving installation.

#### **Specification**

- Connector:
  - SC Duplex connector for 1000Base-LX RJ45 connector for 10/100/1000Base-T
  - 11045 CONNECTOR TO TO TOO DOSE-T
- For Single-Mode-Fiber, 1310 nm wavelength
- $\bullet\,$  Distance up to 10 km with 9/125  $\mu m$  fiber
- Transmission rate up to 1 Gb/s
- 5 LEDs for status monitoring
- DIP-switch for configuration of LFP (Link Fault Pass Through),
  Half- or Full-Duplex, 10/100/1000 Mb/s mode
- Power supply with 3.3 V included
- Operating temperature: 0° ~ 50° C
- Storage temperature: 20° ~ 60° C
- Relative humidity: 5 ~ 90 % (not condensing)
- · Robust metal housing
- Power consumption: 2.3 W
- Dimensions (LxWxH): ca. 74 x 51 x 20 mm