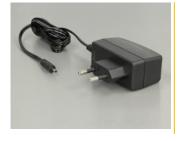

# Power supply specification

· Wall power supply

• Input: AC 100 ~ 240 V / 50 ~ 60 Hz / 0.5 A

• Output: 3.3 V / 2.0 A

• Ground outside, plus inside

• Dimensions:

inside: ø ca.0.75 mm outside: ø ca. 2.4 mm length: ca. 8.2 mm

## **Package content**

- Media Converter
- · Power supply
- User manual