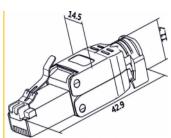

### **Specification**

- Connector: 1 x RJ45 plug
- Cable routing 180°
- Shielded (STP)
- Cat.6A specification
- TIA-568A/B pinout
- For solid or stranded wire up to 0.644 mm (22 24 AWG)
- For cable diameter from 6.0 8.5 mm
- Dimensions (LxWxH): ca. 46.7 x 14.4 x 14.4 mm

## **Physical characteristics**

| Length: | 46.7 mm |
|---------|---------|
| Width:  | 14.4 mm |
| Height: | 14.4 mm |