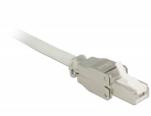

### **Description**

This RJ45 plug by Delock can be used to connect network cables. Installation of the plug to various cable types is tool-free and timesaving.

### **Specification**

- Connector: 1 x RJ45 plug
- Cable routing 180°
- Shielded (STP)
- Cat.6A specification
- TIA-568A/B pinout
- For solid or stranded wire up to 0.644 mm (22 24 AWG)
- For cable diameter from 6.0 8.5 mm
- Dimensions (LxWxH): ca. 46.7 x 14.4 x 14.4 mm