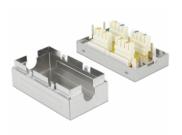

## **Specification**

- Connectors: 2 x LSA block
- Shielded (STP)
- · Cat.6 specification
- TIA-568A/B pinout
- · Robust metal housing
- Cable diameter up to 0.644 mm (22 26 AWG)
- Dimensions (LxWxH): ca. 62.8 x 34.9 x 24.0 mm

### Interface

Internal: 2 x LSA block