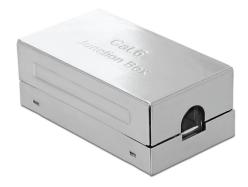

# **Delock Junction Box for network cable Cat.6 LSA STP**

## **Description**

With this coupler by Delock, two network cables without plugs can be connected in order to extend or repair them.

## **Specification**

- Connectors: 2 x LSA block
- Shielded (STP)
- · Cat.6 specification
- TIA-568A/B pinout
- · Robust metal housing
- Cable diameter up to 0.644 mm (22 26 AWG)
- Dimensions (LxWxH): ca. 62.8 x 34.9 x 24.0 mm