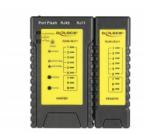

#### Description

With this cable tester by Delock network cables can be tested quickly and easily. To test already installed cables the attached remote unit can be removed from the tester. The portfinder function signals the connected port on a switch with a flashing LED.

## **Specification**

- Network cable tester for RJ45 / RJ12
- Removable remote unit
- Maximum cable length: 100 m
- LED indicator
- Portfinder function
- Flashlight function
- Battery compartment for 1 x 9 V battery (not included)
- Dimensions (LxWxH): ca. 10.4 x 9.6 x 2.7 cm

#### Interface

| Connector 1: | 3 x RJ45 jack |
|--------------|---------------|
| Connector 2: | 2 x RJ12 jack |