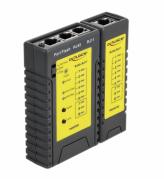

#### Description

With this cable tester by Delock network cables can be tested quickly and easily. To test already installed cables the attached remote unit can be removed from the tester. The portfinder function signals the connected port on a switch with a flashing LED.

## **Specification**

- Network cable tester for RJ45 / RJ12
- Removable remote unit
- Maximum cable length: 100 m
- LED indicator
- Portfinder function
- Flashlight function
- Battery compartment for 1 x 9 V battery (not included)
- Dimensions (LxWxH): ca. 10.4 x 9.6 x 2.7 cm

#### Interface

| Connector 1: | 3 x RJ45 jack |
|--------------|---------------|
| Connector 2: | 2 x RJ12 jack |