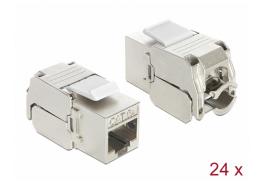

# Delock Keystone Module RJ45 jack > LSA Cat.6A STP 24 pieces

## **Specification**

- Connectors:
  - external:

1 x RJ45 jack (8P/8C) >

internal:

LSA (toolfree)

- Cat.6A specification
- Shielded (STP)
- Compliant with Cat.6A requirements of ISO/IEC 11801 Edition 2.2, EN 50173-1:2011 and EN 60603-7-51, and ANSI/TIA 568-C.2
- Material: zinc die cast
- TIA-568A/B pinout
- For solid or stranded wire up to 0.573 mm (23 26 AWG)
- For cable diameter from 6.0 8.5 mm
- For Keystone ports with 19.2 x 14.9 mm
- Dimensions (LxWxH): ca. 37,8 x 16,0 x 22,5 mm