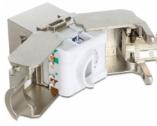

### **Description**

This module by Delock can be used to connect twisted pair cable to an RJ45 jack. With its standardised dimensions it can be used for easy snap-in mounting in e.g. a Keystone patch panel, face plate or surface-mount box.

## **Specification**

- Connectors:
  - external:

1 x RJ45 jack (8P/8C) >

internal:

LSA (toolfree)

- Cat.6A specification
- Shielded (STP)
- Compliant with Cat.6A requirements of ISO/IEC 11801 Edition 2.2, EN 50173-1:2011 and EN 60603-7-51, and ANSI/TIA 568-C.2
- Material: zinc die cast
- TIA-568A/B pinout
- For solid or stranded wire up to 0.573 mm (23 26 AWG)
- For cable diameter from 6.0 8.5 mm
- For Keystone ports with 19.2 x 14.9 mm
- Dimensions (LxWxH): ca. 37,8 x 16,0 x 22,5 mm