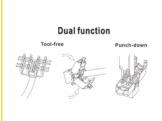

## **Specification**

- Connectors:
  - external:

1 x RJ45 jack (8P/8C) >

internal:

LSA (toolfree)

- Cat.6A specification
- Shielded (STP)
- Compliant with Cat.6A requirements of ISO/IEC 11801 Edition 2.2, EN 50173-1:2011 and EN 60603-7-51, and ANSI/TIA 568-C.2
- Material: zinc die cast
- TIA-568A/B pinout
- For solid or stranded wire up to 0.573 mm (23 26 AWG)
- For cable diameter from 6.0 8.5 mm
- For Keystone ports with 19.2 x 14.9 mm
- Dimensions (LxWxH): ca. 37,8 x 16,0 x 22,5 mm