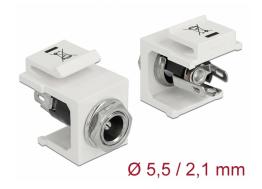

# **Delock Keystone Module DC 5.5 x 2.1 mm female** white

## **Specification**

• Connectors:

external: 1 x DC 5.5 x 2.1 mm female internal: 3 x solder connection

• Power rating: 30 V / 3 A

• For Keystone ports with 19.2 x 14.9 mm

· Colour: white

• Length in front of the panel: ca. 3.5 mm

## Interface

| External: | 1 x DC jack 5.5 x 2.1 mm       |
|-----------|--------------------------------|
| Internal: | 3 x solder connector for cable |