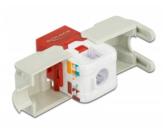

# Delock Keystone Module RJ45 jack > LSA Cat.6 UTP red

### **Specification**

- Connector: RJ45 jack (8P/8C) > LSA (toolless)
- Unshielded (Cat.6)
- Compliant with Cat.6 requirements of ISO/IEC 11801 Edition 2.2, EN 50173-1:2011 and EN 60603-7-4, and ANSI/TIA 568-C.2
- For Keystone ports with 19.2 x 14.9 mm
- Dimensions (LxWxH): ca. 41 x 24.5 x 18.1 mm