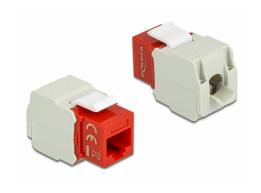

# Delock Keystone Module RJ45 jack > LSA Cat.6 UTP red

## **Description**

This module by Delock can be used to connect twisted pair cable to an RJ45 female port. With its standardised dimensions it can be used for easy snap-in mounting in e. g. a Keystone patchpanel, face plate or surface-mount box.

### **Specification**

- Connector: RJ45 jack (8P/8C) > LSA (toolless)
- Unshielded (Cat.6)
- Compliant with Cat.6 requirements of ISO/IEC 11801 Edition 2.2, EN 50173-1:2011 and EN 60603-7-4, and ANSI/TIA 568-C.2
- For Keystone ports with 19.2 x 14.9 mm
- Dimensions (LxWxH): ca. 41 x 24.5 x 18.1 mm