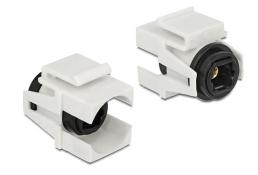

# **Delock Keystone Module TOSLINK female > TOSLINK female white**

## **Description**

This module by Delock can be used to extend e.g. a TOSLINK cable. With its standardised dimensions it can be used for easy snap-in mounting in e.g. a Keystone patch panel, face plate or surface-mount box. The short, angled cable has a small mounting depth and allows a space-saving installation in hard to reach places in equipment or in cable ducts.

# **Specification**

- Connectors:
  - 1 x TOSLINK female S/PDIF >
  - 1 x TOSLINK female S/PDIF
- For Keystone ports with 19.2 x 14.9 mm
- · Colour: white
- Dimensions (LxWxH): ca. 25.3 x 16.6 x 21.0 mm