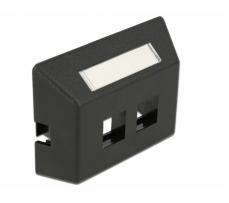

#### Description

This outlet box by Delock can be used for mounting in furniture with standard openings according to ANSI / TIA / EIA. The module carrier is suitable for easy snap-in mounting of 2 Keystone modules.

### **Specification**

- 2 Keystone ports 19.2 x 14.7 mm
- · Integrated name plate
- Mounting hole 68.5 x 35.0 mm
- · Colour: black
- Dimensions (LxWxH): ca. 81.5 x 58.5 x 20.5 mm