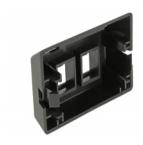

#### Description

This outlet box by Delock can be used for mounting in furniture with standard openings according to ANSI / TIA / EIA. The module carrier is suitable for easy snap-in mounting of 2 Keystone modules.

### **Specification**

- 2 Keystone ports 19.2 x 14.7 mm
- · Integrated name plate
- Mounting hole 68.5 x 35.0 mm
- · Colour: black
- Dimensions (LxWxH): ca. 81.5 x 58.5 x 20.5 mm