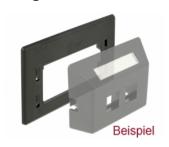

#### Description

This adapter plate by Delock can be used for mounting in furniture. A furniture outlet box with standard opening according to ANSI / TIA / EIA can be attached to the plate.

## **System requirements**

Delock Keystone Outlet 86291 / 86293