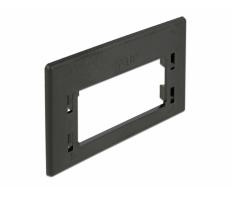

#### Description

This adapter plate by Delock can be used for mounting in furniture. A furniture outlet box with standard opening according to ANSI / TIA / EIA can be attached to the plate.

## **Specification**

- Mounting hole 75.7 x 47.8 mm
- · Colour: black
- Dimensions (LxWxH): ca. 105.4 x 67.3 x 8.9 mm

### Package content

· Adapter plate