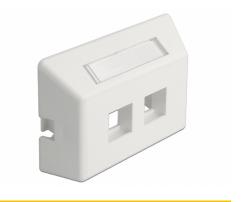

### Description

This outlet box by Delock can be used for mounting in furniture with standard openings according to ANSI / TIA / EIA. The module carrier is suitable for easy snap-in mounting of 2 Keystone modules.

### Specification

- 2 Keystone ports 19.2 x 14.7 mm
- · Integrated name plate
- Mounting hole 68.5 x 35.0 mm
- · Colour: white
- Dimensions (LxWxH): ca. 81.5 x 58.5 x 20.5 mm