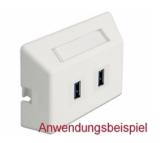

### Description

This outlet box by Delock can be used for mounting in furniture with standard openings according to ANSI / TIA / EIA. The module carrier is suitable for easy snap-in mounting of 2 Keystone modules.

### Specification

- 2 Keystone ports 19.2 x 14.7 mm
- · Integrated name plate
- Mounting hole 68.5 x 35.0 mm
- · Colour: white
- Dimensions (LxWxH): ca. 81.5 x 58.5 x 20.5 mm