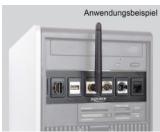

### **Description**

This Delock multipanel can be installed into the 5.25" drive bay of your PC. With its standardized dimensions, it is suitable for easy snap-in mounting of six Keystone modules.