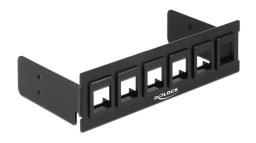

### **Description**

This Delock multipanel can be installed into the 5.25" drive bay of your PC. With its standardized dimensions, it is suitable for easy snap-in mounting of six Keystone modules.

# **Specification**

- 6 Keystone ports 19.2 x 14.9 mm
- For 5.25" bay mounting
- Material: Metal panel with plastic brackets
- · Colour: black
- Dimensions (LxWxH): ca. 146.0 x 80.2 x 42.2 mm