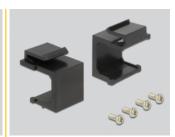

# **Delock Keystone 5.25" Multipanel 6 Port**

### **Description**

This Delock multipanel can be installed into the 5.25" drive bay of your PC. With its standardized dimensions, it is suitable for easy snap-in mounting of six Keystone modules.



#### Item no. 86273

EAN: 4043619862733 Country of origin: Taiwan,

Republic of China Package: White Box

# **Specification**

- 6 Keystone ports 19.2 x 14.9 mm
- For 5.25" bay mounting
- Material: Metal panel with plastic brackets
- · Colour: black
- Dimensions (LxWxH): ca. 146.0 x 80.2 x 42.2 mm

#### Package content

- · Keystone multipanel
- 2 Keystone cover
- 4 screws



## **Images**