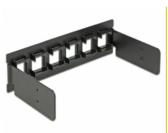

### **Description**

This Delock multipanel can be installed into the 5.25" drive bay of your PC. With its standardized dimensions, it is suitable for easy snap-in mounting of six Keystone modules.

# **Specification**

- 6 Keystone ports 19.2 x 14.9 mm
- For 5.25" bay mounting
- Material: Metal panel with plastic brackets
- · Colour: black
- Dimensions (LxWxH): ca. 146.0 x 80.2 x 42.2 mm