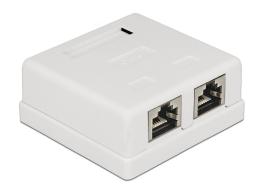

# **Delock Modular Wall Outlet 2 Port Cat.6**

#### **Description**

This surface mounted box by Delock can be used as a modular outlet on the wall or in enclosures. The LSA blocks can be used with a punch down tool; alternatively, a tool-free connection of the cable is possible.

### **Specification**

• Connectors:

external: 2 x RJ45 jack

internal: LSA block (toolless)

- Cable routing 180°
- Shielded (Cat.6)
- TIA-568A/B pinout
- Cable diameter up to 0.644 mm (22 26 AWG)
- Integrated name plate
- Color: White
- Dimensions (LxWxH): ca. 62.3 x 60 x 26 mm