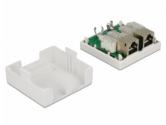

#### **Description**

This surface mounted box by Delock can be used as a modular outlet on the wall or in enclosures. The LSA blocks can be used with a punch down tool; alternatively, a tool-free connection of the cable is possible.

### **Specification**

• Connectors:

external: 2 x RJ45 jack

internal: LSA block (toolless)

- Cable routing 180°
- Shielded (Cat.6)
- TIA-568A/B pinout
- Cable diameter up to 0.644 mm (22 26 AWG)
- Integrated name plate
- Color: White
- Dimensions (LxWxH): ca. 62.3 x 60 x 26 mm